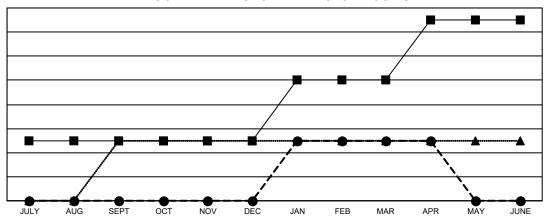

## GOALS AND ACTUAL NEW CLUBS CUMULATIVE

- CURRENT YEAR GOALS FOR NEW CLUBS

- CURRENT YEAR ACTUAL NEW CLUBS

- LAST YEAR ACTUAL NEW CLUBS