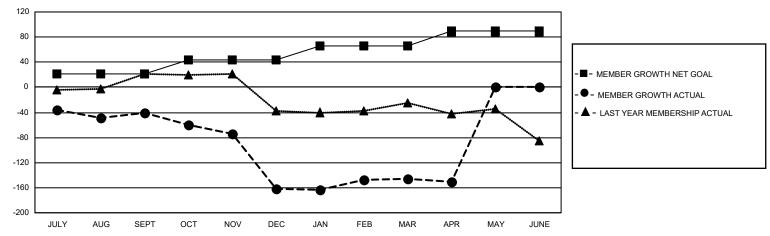

## GMT MONTHLY MEMBERSHIP PROGRESS REPORT

Results as of: 5/31/2020

**LOCATION: WEST VIRGINIA** 

Multiple District 29

| GMT: OPEN     |               |             |               |                       |                        |                         | GMT CA <sub>1</sub>                                |  |
|---------------|---------------|-------------|---------------|-----------------------|------------------------|-------------------------|----------------------------------------------------|--|
|               | Club          | s           |               | Members               |                        |                         |                                                    |  |
|               | RESULTS FOR   | R 2019-2020 |               | RESULTS FOR 2019-2020 |                        |                         |                                                    |  |
| QUARTER       | NEW CLUB GOAL | NEW CLUBS   | DROPPED CLUBS | QUARTER MEME          | BER GROWTH NET<br>GOAL | MEMBER GROWTH<br>ACTUAL | DROPPED<br>MEMBERS ACTUAL<br>(including transfers) |  |
| JULY/AUG/SEPT | 1             | 0           | 1             | JULY/AUG/SEPT         | 22                     | 83                      | 115                                                |  |
| OCT/NOV/DEC   | 0             | 0           | 3             | OCT/NOV/DEC           | 22                     | 68                      | 175                                                |  |
| JAN/FEB/MAR   | 1             | 1           | 1             | JAN/FEB/MAR           | 22                     | 130                     | 96                                                 |  |
| APR/MAY/JUNE  | 1             | 0           | 0             | APR/MAY/JUNE          | 23                     | 11                      | 15                                                 |  |

## GOALS AND ACTUAL MEMBERS CUMULATIVE

| DROPPED CLUBS: 5        |           | 86 CLUBS OF 169 ADDED 1 OR MORE | GENDER DISTRIBUTION             |                |       |
|-------------------------|-----------|---------------------------------|---------------------------------|----------------|-------|
|                         |           | NEW MEMBERS                     | MALE                            | 2,528 (64.77%) |       |
| DROPPED MEMBERS         |           |                                 | FEMALE                          | 1,375 (35.23%) |       |
| DECEASED                | 54        | CLICK HERE FOR CUMULATIVE       | TOTAL FAMILY UNIT MEMBERS       |                | 1,183 |
| CLUB CANCELLED<br>OTHER | 40<br>307 | MEMBERSHIP DATA                 | FAMILY MEMBERS PAYING HALF DUES |                | 606   |
| TOTAL                   | 401       |                                 |                                 |                |       |